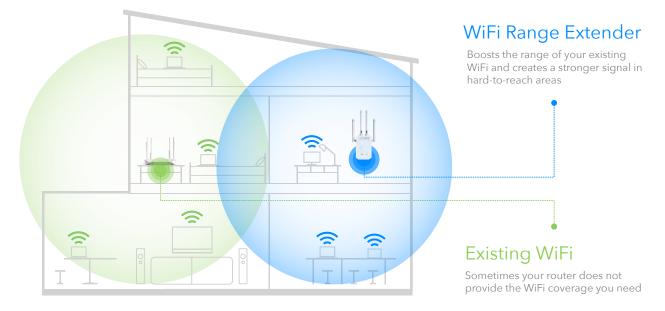

### Features

- 2.4 GHz 300Mbps+5 GHz 867Mbps Wi-Fi Speed
- Boost Wi-Fi coverage up to 12,000 sq.ft
- Work with any standard router or gateway
- Easily expand wireless coverage at a push of the WPS button
- Fast Ethernet ports to connect wired devices
- External antennas for faster and more reliable Wi-Fi
- 2-in-1 WiFi Extender / Access Point
- Easy Setup Assistant with multi-language support